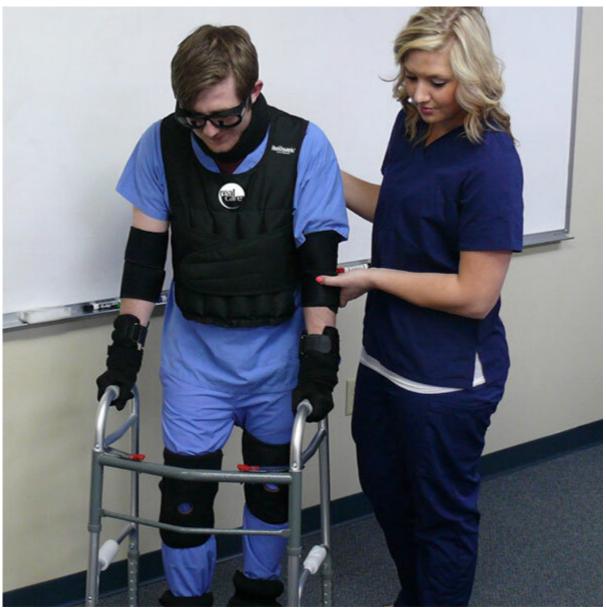

**Parameters** 

Quantitative unit ks

Give nursing and health occupations students an unforgettable lesson in patient care with the RealCare Geriatric Simulator. Designed for secondary and post-secondary education programs, the Geriatric Simulator allows users to experience a variety of age-related physical challenges. The included curriculum enables educators to facilitate discussions on aging, care for the elderly and the physical effects of aging on the body. Geriatric sensitivity is key for success in elder care careers. Use the RealCare Geriatric Simulator and curriculum to help nursing and CNA training program participants succeed in geriatric health care careers.

## The Geriatric Simulator enables users to experience:

- Visual impairment
- o Restricted range of motion
- o Decreased mobility
- Stooped posture
- Loss of sensation in hands
- Joint stiffness
- o Loss of strength
- Fatigue
- o Change in body image
- o Decreased sense of balance
- o Confusion

## Content:

- o Weight Vest (adjustable, one-size-fits-most)
- o 2 ankle weights
- o 4 wrist weights
- o 2 elbow restraints
- o 2 knee restraints
- o 2 gloves
- o Cervical collar
- o Set of 6 visual impairment glasses
- o Storage case
- $\circ \ \ \text{9-lesson Geriatric Experience curriculum}$