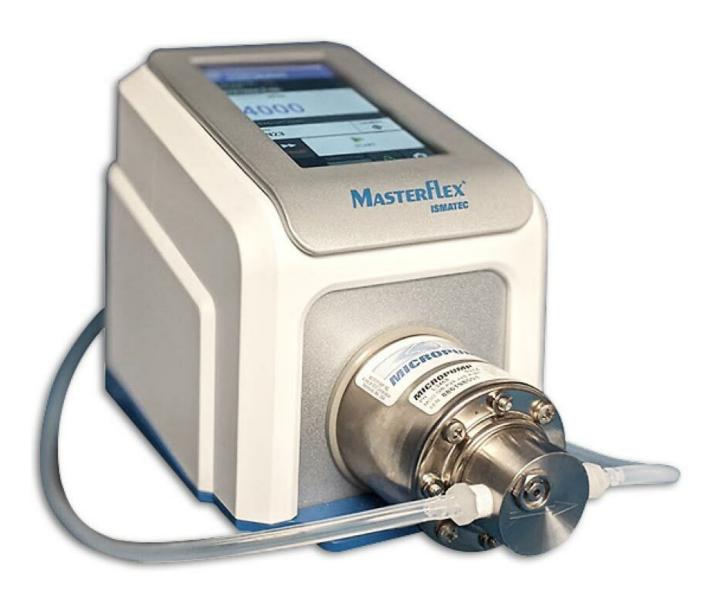

## Reglo Digital Gear Pump Drive with MasterflexLive, 4000 rpm, 115 to 230 VAC

Order code: **1408.78018-50** 

## Information about product price on demand

Parameters

RPM rate 100 až 4000 Flow ml/min 1.7 up to 4680

Head Gear Number of channels 1

Number of channels 1
Quantitative unit ks

Compact, benchtop pumps optimize ease of use, accuracy, and reliability. 5" (12.7 cm) capacitive TFT/RGB touch screen for crisp resolution and a wide viewing angle. Flexible operational control via screen, MasterflexLive® \* or analog remote control. Continuous run, volume dispense, and time dispense modes - batch control and interval/off time in Volume and Time modes. Pump lets you save and retrieve commonly used dispense programs for rapid set up. Anti-drip and speed ramping available in Volume dispense mode - ensure accuracy and minimize sample loss.