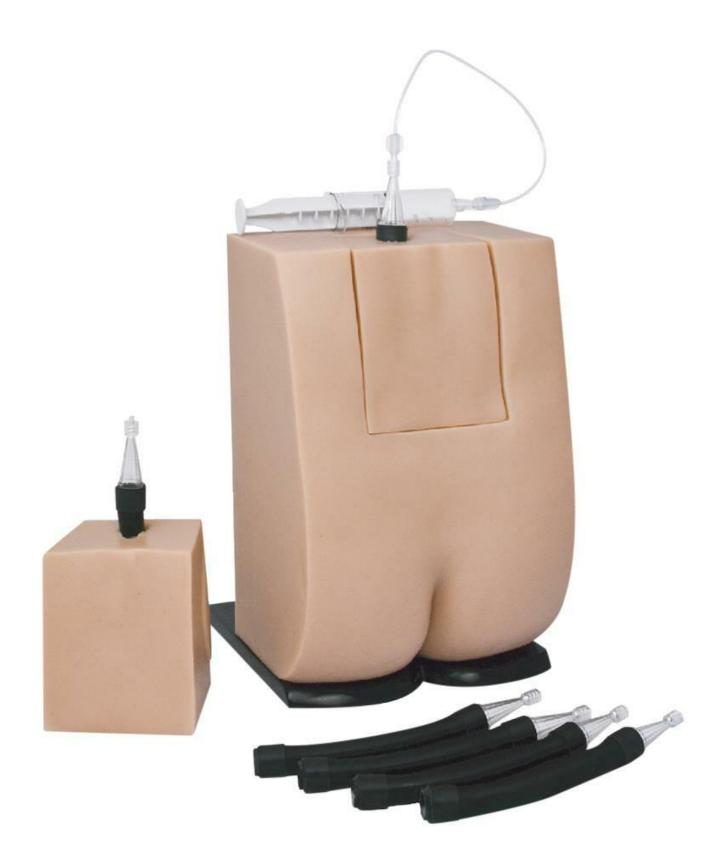

## **Parameters**

Cannula, injection, puncturing - filter

Quantitative unit

ks

The GENESIS Epidural-Spinal Injection Simulator is the ideal training simulator for common neuraxial blocks. This ultrasound compatible model contains anatomical structures found in the lumbar region and realistic dural puncture similar to a human patient. With the realistic loss of resistance and fluid filled intrathecal space users are able to locate the correct target sites. GENESIS is the beginning of lumbar block proficiency.

## **Features:**

- Spinal space (Fluid filled tubing simulates dural click and CSF confirmation)
- Epidural space (Simulate LOR technique)
- Vertebral bodies (Locate interspace with visible and palpable spinous processes)
- Ligamentum flavum (Tough and gritty texture provides realistic tactile feel)
- Iliac crest (Standard landmark for L4 spinous process)

Additional puncture pad for geriatric and obese training available.

Supplied with two puncture pads and sic spinal tubings