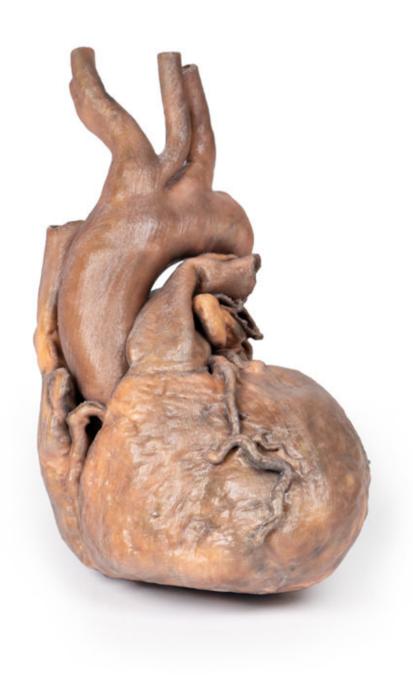

Quantitative unit ks

This 3D model represents a 'normal' sized adult heart with light dissection to the epicardium to expose the coronary arteries and cardiac veins. At the base of the heart, the terminal part of the superior vena cava and azygous vein can be observed just prior to draining into the right atrium. Immediately adjacent to the superior vena cava, the arch of the aorta has been preserved with the origins of the aortic arch derivative arteries.