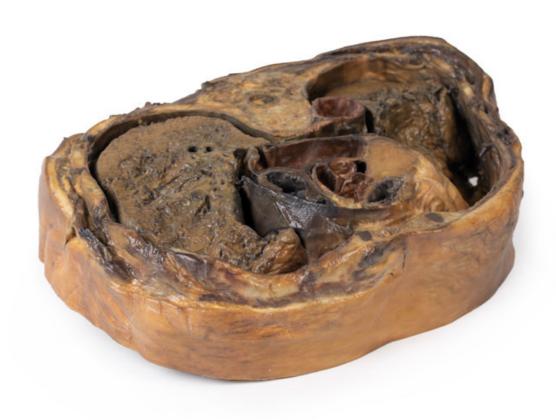

## MP1120 - Thoracic cross section at T6

Order code: 4003.MP1120

Cena bez DPH 2.690,00 Eur Price with VAT 3.254,90 Eur

Parameters

Quantitative unit ks

This model is a cross-section of the thorax at the level of the T6 vertebra. Beginning posteromedially at the spinal cord within the vertebral canal, then moving radially, the costovertebral joints of the 6th ribs are visible, followed by several other ribs around the margin of the thoracic cavity, a pair of which unite anteriorly with the sternum via the costosternal joints. Additionally, the oesophagus and descending aorta are visible anterior and lateral to the T6 vertebral body, respectively.

Inside the plural space, lined by the parietal pleura, reside the inferior and middle lobes of the right lung and the inferior lobe of the left lung.

| In the middle mediastinum the heart, within the pericardium, is transacted to reveal the left atrium posteriorly, then moving clockwise, the aortic valve, right ventricle and the right atrium. |
|--------------------------------------------------------------------------------------------------------------------------------------------------------------------------------------------------|
|                                                                                                                                                                                                  |
|                                                                                                                                                                                                  |
|                                                                                                                                                                                                  |
|                                                                                                                                                                                                  |
|                                                                                                                                                                                                  |
|                                                                                                                                                                                                  |
|                                                                                                                                                                                                  |
|                                                                                                                                                                                                  |
|                                                                                                                                                                                                  |
|                                                                                                                                                                                                  |
|                                                                                                                                                                                                  |
|                                                                                                                                                                                                  |
|                                                                                                                                                                                                  |
|                                                                                                                                                                                                  |
|                                                                                                                                                                                                  |
|                                                                                                                                                                                                  |
|                                                                                                                                                                                                  |
|                                                                                                                                                                                                  |
|                                                                                                                                                                                                  |
|                                                                                                                                                                                                  |
|                                                                                                                                                                                                  |
|                                                                                                                                                                                                  |
|                                                                                                                                                                                                  |