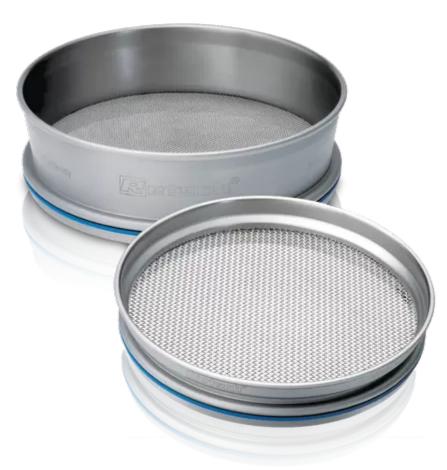

## test sieve 16.00mm woven wire ,stainless steel sieve frame 400x65 mm, acc. to ISO 3310-1, certificate of conformity

Order code: 1306.60166016000

## Information about product price on demand

Parameters

Mesh sizes16.00 mmFrame diameter400Sieve height65Quantitative unitks

stainless steel sieve frame with high form stability/high degree of corrosion resistance and easy cleaning thanks to high-alloy stainless steel/permanently tight sieve fabric/excellent product quality due to extensive optical inspection/maximum stability and optimum sealing when used in sieve stacks thanks to the o-ring which is placed in the recess designed for this purpose/clear and precise labeling of the sieves with full traceability based on individualized laser engraving