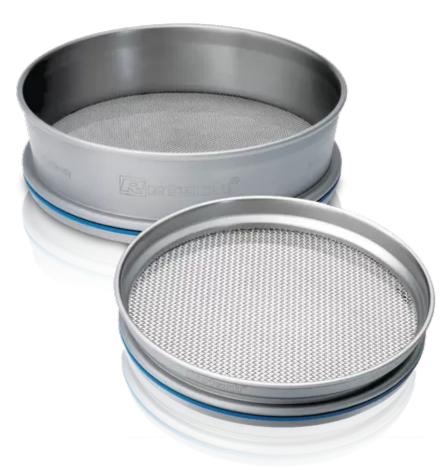

Fax: 495 220 154 GSM gate: 602 123 096 E-mail: info@helago-cz.cz Web: http://www.helago-cz.cz test sieve 11.20mm woven wire ,stainless steel sieve frame 400x65 mm, acc. to ISO 3310-1, certificate of conformity

Order code: 1306.60166011200

## Information about product price on demand

Parameters

Mesh sizes11.20 mmFrame diameter400Sieve height65Quantitative unitks

stainless steel sieve frame with high form stability/high degree of corrosion resistance and easy cleaning thanks to high-alloy stainless steel/permanently tight sieve fabric/excellent product quality due to extensive optical inspection/maximum stability and optimum sealing when used in sieve stacks thanks to the o-ring which is placed in the recess designed for this purpose/clear and precise labeling of the sieves with full traceability based on individualized laser engraving