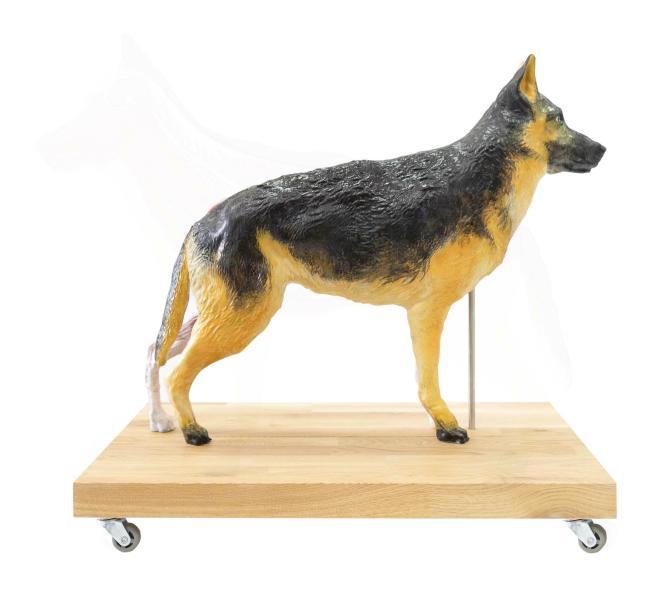

Phone: 495 220 229, 495 220 394

M01574 - Educational Dog Model, 11 parts, 2/3 natural size

Order code: 4125.M01574

Information about product price on demand

**Parameters** 

Quantitative unit ks

A model of a female German Shepherd Dog made on a scale of about 2/3 of its natural dimensions. The model can be divided in the sagittal plane into two halves. One side of the model shows the animal's muscles in detail, while the other shows the hair. The whole is assembled on a base with wheels.

## The model can be divided into a total of 11 parts:

- Lung
- Stomach (2 parts)
- Heart (2 parts)
- Left forelimb
- Tail
- Liver
- Intestines
- 1 half (muscle)
- 1 half (outer part / hair)