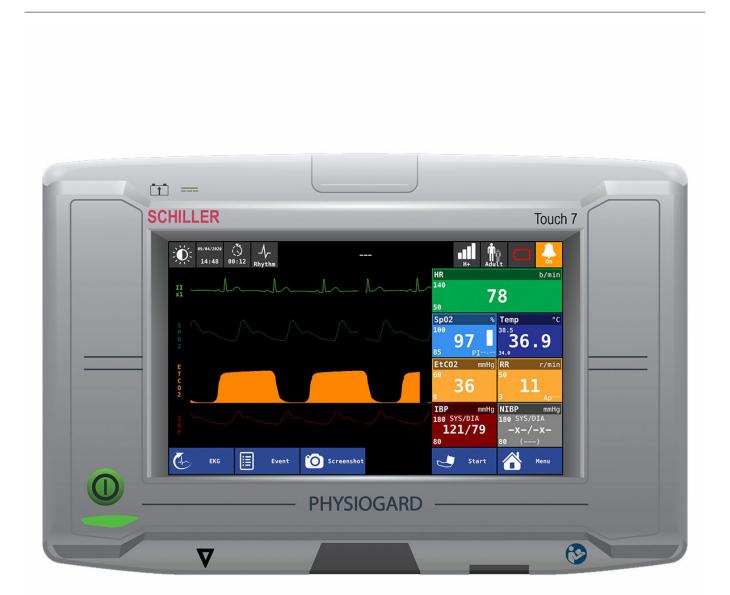

## 8001001 - Schiller PHYSIOGARD Touch 7 Patient Monitor Screen Simulation for REALITi360

Order code: 4127.8001001

Information about product price on demand

Parameters Quantitative unit The simulated patient monitor "PHYSIOGARD Touch 7" is an optional premium branded screen simulation that works with the REALITi360 vital sign monitor and defibrillator app. It is designed to be used with the patient monitor simulation systems REALITI Plus and REALITI Pro by iSimulate.

Based on individual training needs and the product configuration, users can select one or more of these Premium Display Screens for their simulation trainings.

The patient monitor simulation of "PHYSIOGARD Touch 7" gives REALITi360 users the option train patient monitoring for out-of-hospital emergency services. This screen simulation perfectly mimicks the "PHYSIOGARD Touch 7" monitor including all of its branded features and the touch screen.