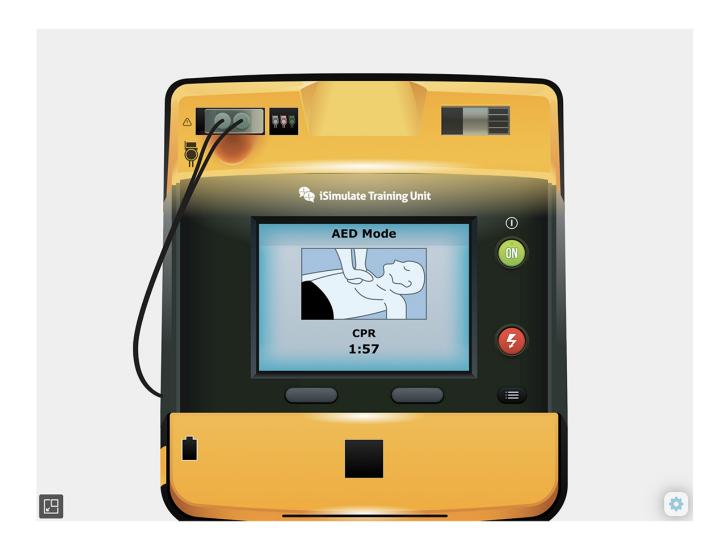

## 8000970 - LIFEPAK® 1000 Patient Monitor Screen Simulation for REALITi360

Order code: 4127.8000970

Information about product price on demand

**Parameters** 

Quantitative unit ks

The simulated patient monitor "LIFEPAK® 1000" is an optional premium branded screen simulation that works with the REALITi360 vital sign monitor and defibrillator app. It is designed to be used with the patient monitor simulation systems REALITi Plus and REALITi Pro by iSimulate.

Based on individual training needs and the product configuration, users can select one or more of these Premium Display Screens for their simulation trainings.

The patient monitor simulation of "LIFEPAK® 1000" gives REALITi360 users the option to train first responders in defibrillation including patient monitoring graphics and AED for basic rescuers or ECG displays and manual defibrillation for advanced rescuers. This screen simulation perfectly mimicks "LIFEPAK® 1000" including all of its branded features.