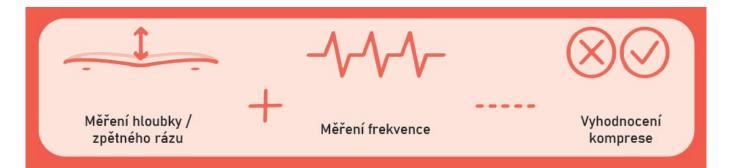

## cprCUBE PRO (CPR training device) Order code: 4123.CC3G100

cprCUBE is a hands-only CPR training device anybody can learn chest compressions technique with without requiring an expensive Manikin. cprCUBE measures chest compressions in real time and provides feedback according to current CPR guidelines.

## **CPR Cube PRO**

provides even more detailed CPR training with application

- Application for student
- Application for instructor
- Real-time remote training (Real-time training led by professional instructor by means of remote training with application)