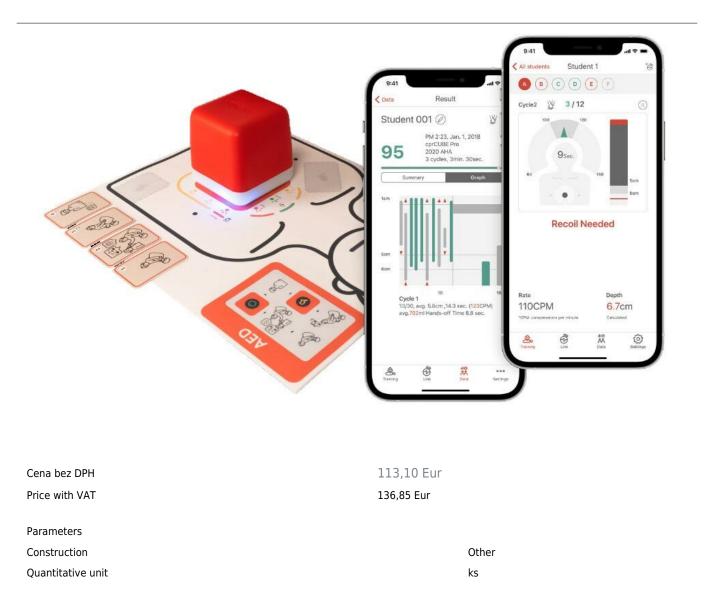

## cprCUBE PRO (CPR training device) Order code: 4123.CC3G100

cprCUBE is a hands-only CPR training device anybody can learn chest compressions technique with without requiring an expensive Manikin. cprCUBE measures chest compressions in real time and provides feedback according to current CPR guidelines.

## **CPR Cube PRO**

provides even more detailed CPR training with application

- Application for student
- Application for instructor
- Real-time remote training (Real-time training led by professional instructor by means of remote training with application)