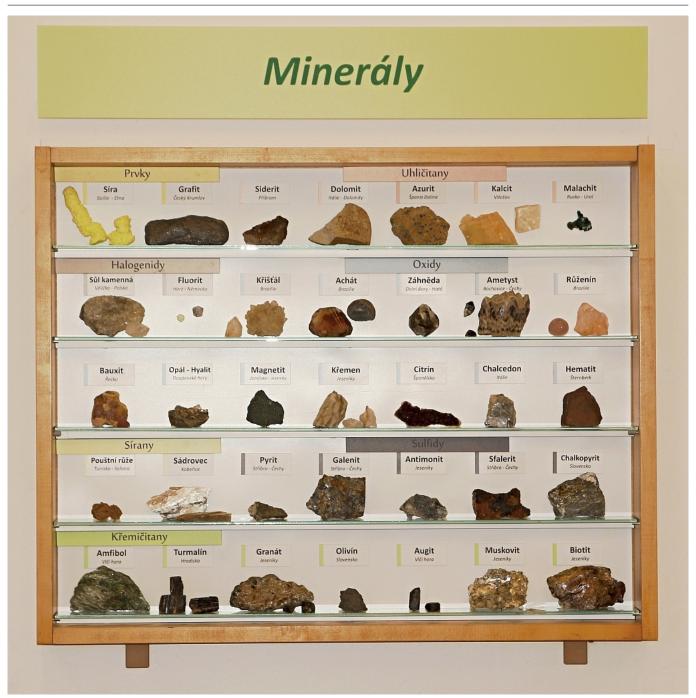

Fax: 495 220 154 GSM gate: 602 123 096 E-mail: info@helago-cz.cz Web: http://www.helago-cz.cz **Showcase - Minerals** Order code: 5008.KUB009

Information about product price on demand

**Parameters** 

Astronomy and geology - filter

Minerals

Quantitative unit

ks

Attractively designed wall-mounted showcase represents typical representatives of minerals not only from our region, but from all around the world. Minerals are divided into these groups: elements, sulfides, halides, oxides, carbonates, sulfates, silicates in the number of 35 exhibits. These are typical representatives which pupils and teachers know from natural sciences textbooks. Dimensions of showcase is 100×80 cm. The showcase is wooden with glass shelves and is covered with protective glass. It attaches to the wall on a massive bracket. Showcase is accompanied by information chart. This educational tool is suitable for both basic and secondary schools. It is ideal for combination with showcase "The evolution of life on Earth". Exhibits in showcase are of a high quality and are collections items on which, for example, a crystal system can be clearly recognized.