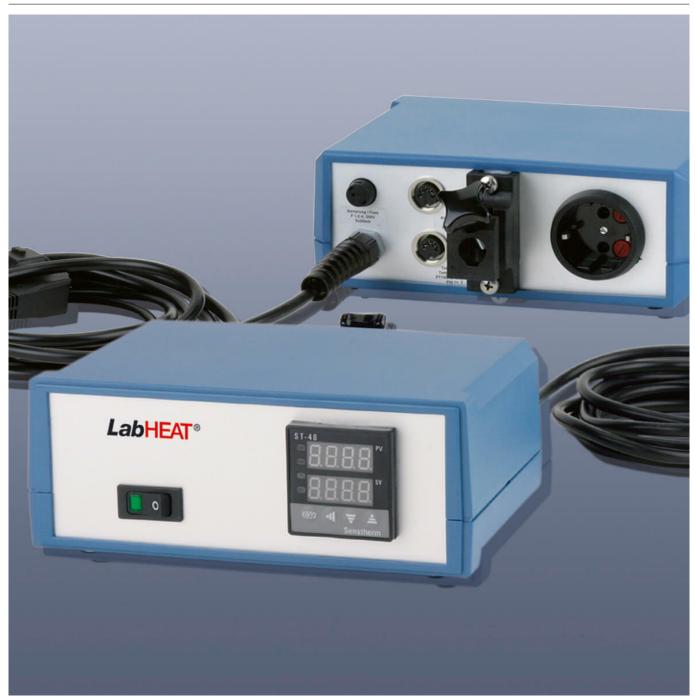

## KM-RX1001 - Electronic laboratory regulator for heating tapes and cables, with diode socket

Order code: 2115.65001001

Information about product price on demand

Parameters

Quantitative unit ks

Electronic microprocessor-controlled temperature regulator contained in a stable table housing, ready to plug in and intended for use in laboratories and technical facilities where it is necessary to keep product temperatures constant. The built-in support clamp allows to fix support rods or to integrate the laboratory regulator within support wall. Two diode 5-pin diode sockets are provided for the sensor connection and the potential-free alarm output (KM-RX1001) – available also with thermo socket (KM-RX1003) or simply with terminals (KM-RX1004).

Switching capacity: 2300 W
Temperature range: 1 - 1200°C
Sensor input: socket diode
Alarm output: socket diode
Nominal voltage: 230 V AC