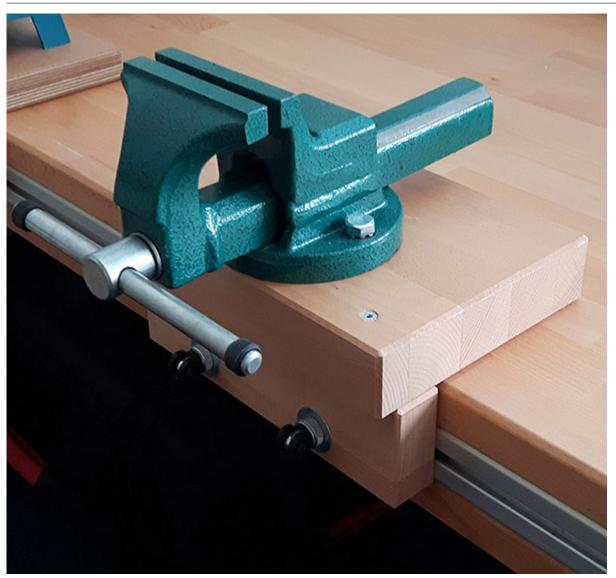

## Workshop (locksmith) vice with washer Order code: 8008.1140053S

Information about product price on demand

Parameters

Quantitative unit

ks

The vice is firmly mounted on a beech base th. 45 mm with "T" piece provided with a clamping metal profile including two eccentric clamping levers. After sliding into the Al guide rail on the workbench, the washer with the vice can be easily, quickly and firmly clamped in any place of the guide rail.

## Vise features:

• Jaw width 100 mm

- Maximum jaw opening 125 mm
- Jaws and anvil induction hardened (HRC 52-58)
- Anvil size 37x50 mm
- Precise guidance
- Vise mounted on a beech base th. 45 mm
- Vise weight without washer: approx. 5.2 kg