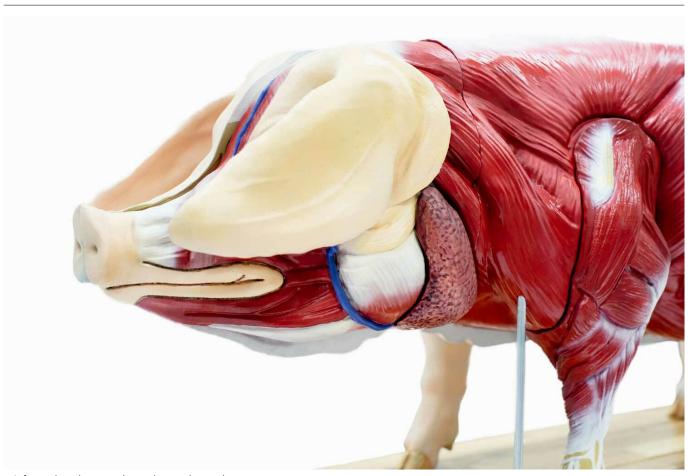

Order code: 4125.MZ02302

Information about product price on demand

**Parameters** 

Quantitative unit ks

A model of a breeding pig (sow), 1/2 natural size. Intended for teaching purposes, for pupils and students. The model is installed on a base with wheels, and can be divided in two parts along its sagittal plane. The right part shows the outer skin of the animal, and the left part presents body and limb miscles.

When two halves are separated, the left side shows the chest and the abdominal cavity with detachable organs (a lung, a kidney, and a large intestine), and the right side of the model shows main blood vessels, the heart, the abdominal cavity wall with detachable organs, including: a stomach, a liver, a spleen, a kidney with an adrenal gland, a small intestine and a uterus. A half of the model's head can also be detached from the half showing muscles. The model can be divided into 20 parts.