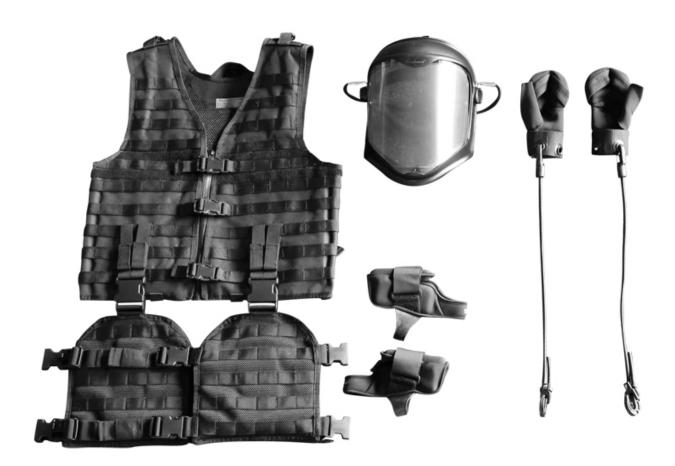

## 8002 - EASI EMPATHIC AGE SIMULATOR

Order code: 4003.8002

Cena bez DPH 1.702,00 Eur
Price with VAT 2.059,42 Eur

**Parameters** 

Nursing simulators - filter Adult
Quantitative unit ks

This simulator was developed as a result of a long term research about age simulation. This suit imparts the main effects of aging, enabling you to change your point of view to reach your educational goals. EASI will help you if you work with aged people and you want to understand their view of the world around them. Or if you want to understand the needs of your aged customers and consider them in your business.

## It provides:

- Increased gravity experience because of reduced muscle strength because of aging (physiological after an age of 30)
- Changes in sense recognition especially in the fields of vision and hearing as well as ability in grasping and walking

• Progressive limitation of movement especially in the area of spine as well as shoulder and hip area.

The EASI Empathic Age Simulator consists of:

- A visor with exchangeable simulation foils (cataract, glaucoma and ARMD). Foils can be exchanges quick and easy by magnetic system.
- Weighted vest and shorts, adjustable to size and grade of handicap.
- Weighted shoes and gloves, size adjustable
- Modular rubber connections between head and trunk as well as arms and trunk. Adjustable to grade of handicap.
- Rugged trolley bag for transport and storage
- Instructions for use of the simulator