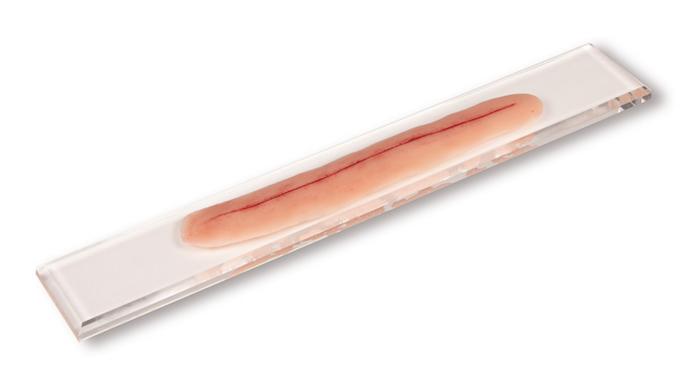

## SURGICAL WOUND, WITHOUT SUTURE, 20CM

Order code: 4003.PW009A

Cena bez DPH 235,00 Eur

Price with VAT 284,35 Eur

**Parameters** 

Quantitative unit ks

This moulage is made of skin-friendly material and adheres by itself on the skin of a standardized patient, a manikin or on the supplied base. The moulage can be attached to any location of the body, for example over the knee to simulate a wound after a knee replacement or on the belly to simulate a cesarean section. The soft material moves with the body and can be attached over joints. If the moulage does not adhere well anymore, simply clean the backside with alcohol and it will stick strongly again. If the moulage shall be used for a longer course, we recommend a special skin glue.