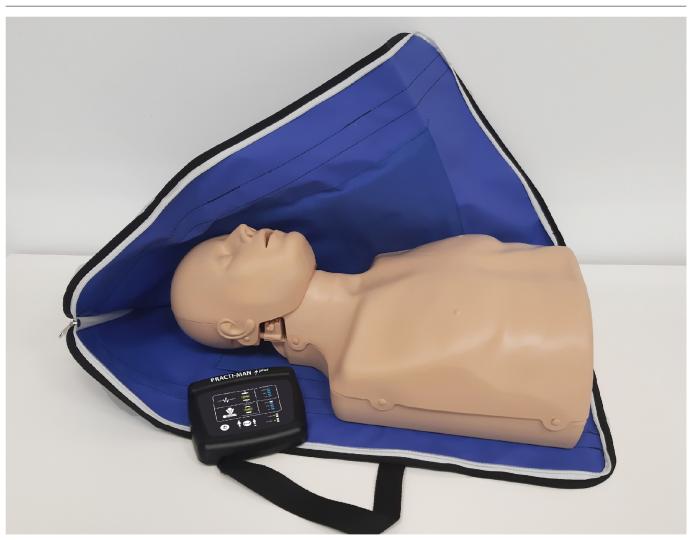

## Practi-MAN Plus - CPR simulator (with bag)

Order code: **4114.MBP001B** 

272,25 Eur

Cena bez DPH 225,00 Eur

**Parameters** 

Price with VAT

Construction Other

Quantitative unit ks

PRACTI-MAN is a result of a long-term process of upgrading the features of basic simulators for CPR training. It is an indispensable tool for CPR training.

- Maximal hygiene
  - Practi-Man is supplied including service pack the use of which prevents unwanted contamination and guarantees a maximal hygiene for students during training.

Option with transport bag