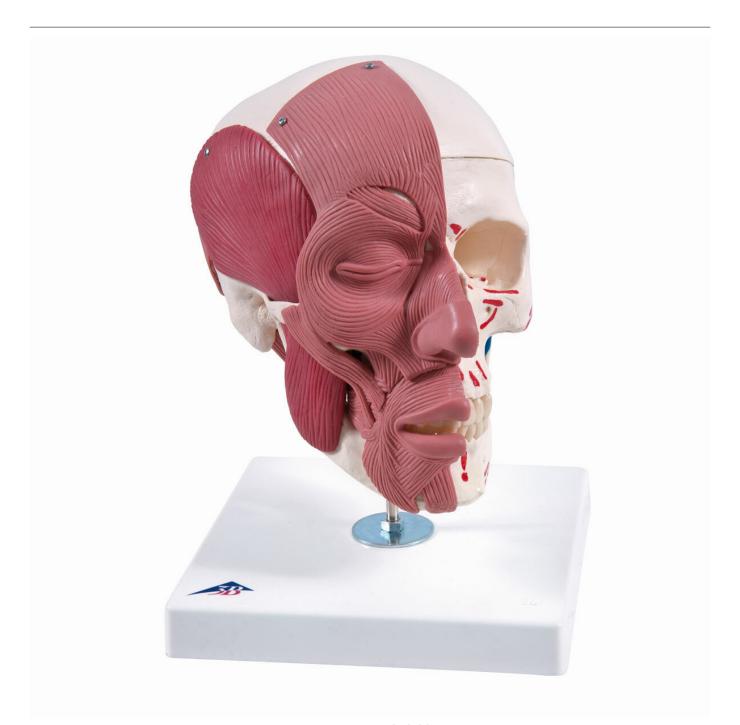

## A300 - Skull with Facial Muscles

Order code: 4004.1020181

Cena bez DPH

348,00 Eur

Price with VAT

421,08 Eur

Parameters

Bones - filter Skulls Quantitative unit ks

Use this model of the face musculature by 3B Scientific® to easily demonstrate causes of temporomandibular disorders and other dysfunctional disturbances of the TMJ and masticatory muscles.

The face and mastication muscles are illustrated on the right half of this skull and the face musculature can easily and precisely be differentiated from the mastication musculature by using two colors.

On the left half the muscle origins and insertions are marked with colors as well(origin: red, insertion: blue). The jaw is movable and due to the flexible musculature the rudimentary chewing motion can be demonstrated. Cranium and m. masseter are easily detachable.