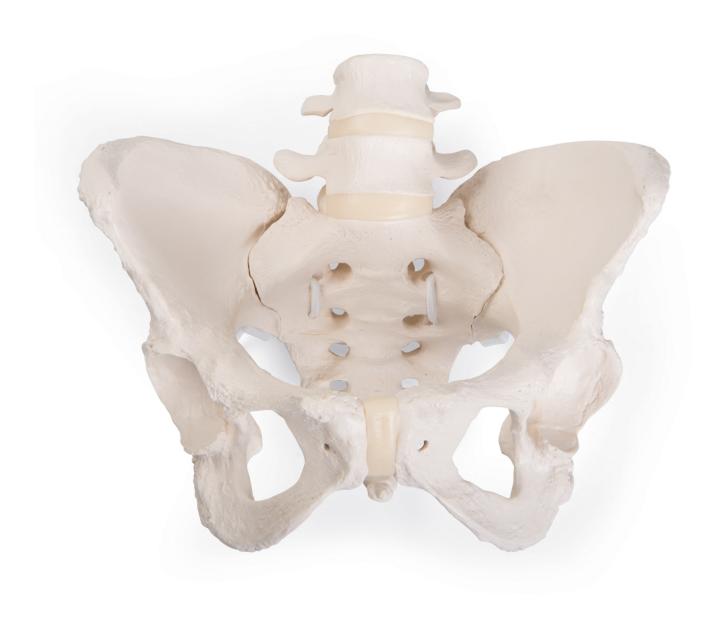

Bones - filter Pelvis

Quantitative unit ks

Our new "Bungee" pelvic bone models are naturally cast from a female pelvis. All the pelvic bones are flexibly mounted and can be easily disassembled.

Available with our without femur heads, these female pelvis models perfectly demonstrate the articulation of the pelvic joints. Highly suitable for patient education as well as being a useful learning tool for midwives and in the areas of Obstetrics, Gynaecology and Orthopaedics.