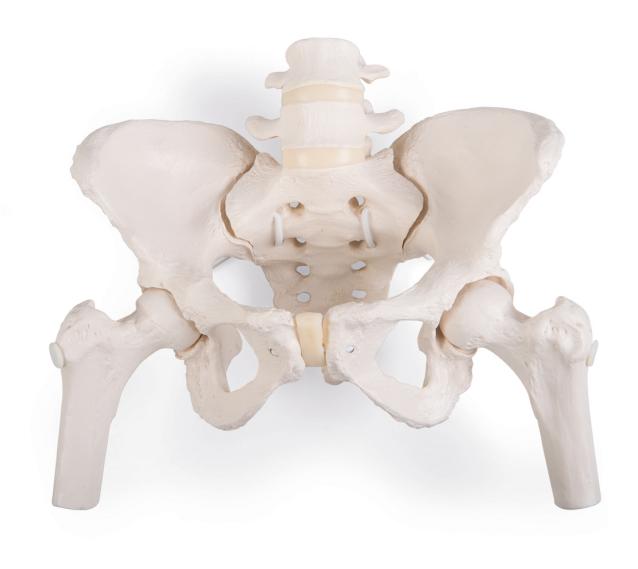

## A62/1 - Flexible Female Pelvis with Femur Heads

Order code: 4004.1019865

Cena bez DPH

Price with VAT

111,60 Eur

135,04 Eur

Parameters

Bones - filter Pelvis
Quantitative unit ks

Our new "Bungee" pelvic bone models are naturally cast from a female pelvis. All the pelvic bones are flexibly mounted and can be easily disassembled.

Available with our without femur heads, these models perfectly demonstrate the articulation of the pelvic joints. Highly suitable for patient education as well as being a useful learning tool for midwives and in the areas of Obstetrics, Gynaecology and Orthopaedics.