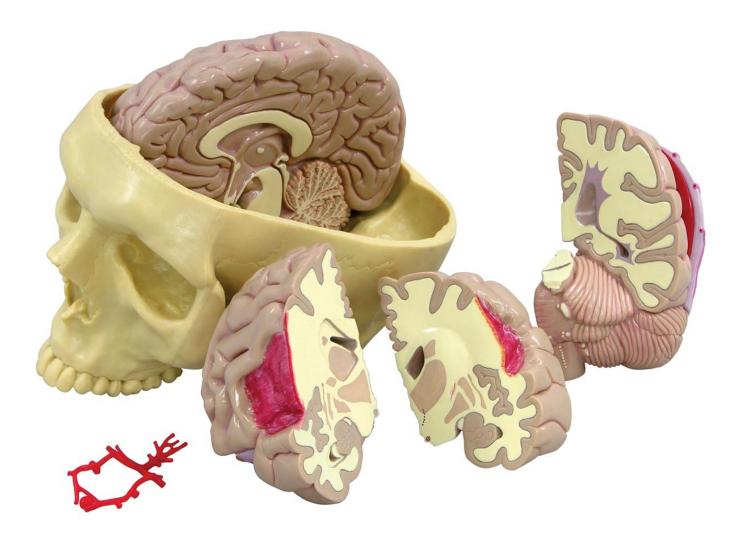

Brain

Quantitative unit ks

Full size segmented brain model features half normal side and three-piece sectioned pathology half, as well as Circle of Willis with aneurism. The brain, which sits inside a partial skull, features the following pathologies which are also illustrated on a two-sided education card: alcoholism, Alzheimer's, aneurism, depression related tumor, seizure related tumor, migraine, multiple sclerosis, Parkinson's disease, stroke, and subdural hematoma.