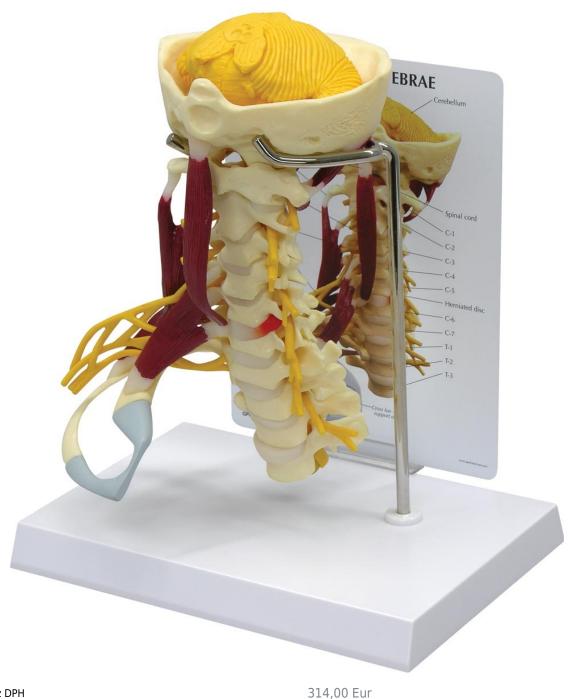

## W47853 - Deluxe Muscled Cervical **Spine** Order code: **4004.1019511**

Cena bez DPH

Price with VAT

379,94 Eur

Parameters

Bones - filter Vertebrae
Quantitative unit ks

The Deluxe muscled Cervical Spine is a full size model features brain stem, occipital bone, atlas and axis through C7, with herniated disc, T1 and T3. This model has a soft cerebellum and full nerve with right side brachial plexus. Muscles include suboccipital triangle, longus capitis, levator scapulae, scalenus medius posterior and anterior. The right first and second ribs are also featured and include cartilage.