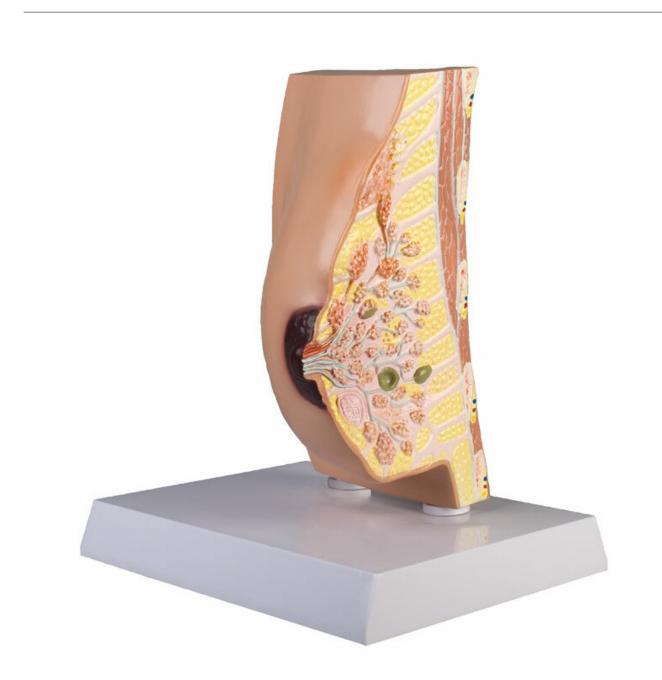

## L280 - Breast cross section with diseases Order code: 4003.L280

Cena bez DPH Price with VAT 87,80 Eur 106,24 Eur

Parameters Quantitative unit Cross section of a female breast in life size with multiple diseases. The model shows IBC, precancerosis, ILC, IDC, Paget's disease, fibroadenoma, pseudo lump, mastopathy and cysts. The model also shows normal anatomy of the breast as well as other structures like muscle layer and ribs. With educational card and breast cancer classification. On stand, removable.