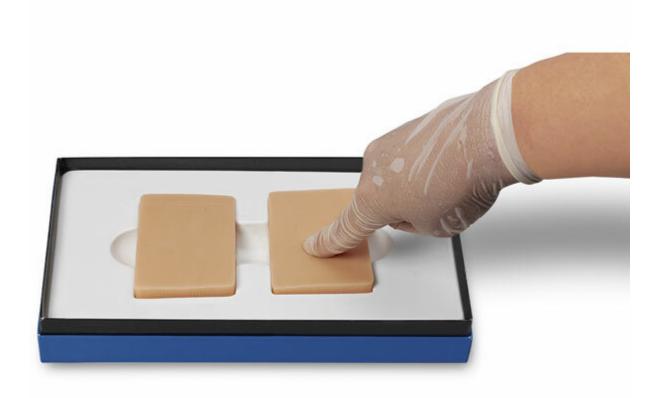

Phone: 495 220 229, 495 220 394

LF00946 - Life/form® Non-Pitting Edema Trainer

Order code: 4107.LF00946

Cena bez DPH 115,60 Eur

Price with VAT 139,88 Eur

**Parameters** 

Quantitative unit ks

The Life/form® Non-Pitting Edema Trainer represents a non-pitting stage of edema, also known as brawny edema, which is a very hard, fibrotic tissue that does not indent when pressed. The life-like simulated tissue feels rock-hard, making pitting impossible. For comparison, the trainer also includes a Stage 3+ (6mm) edema pad with deep pitting that remains for a short time when the tissue is pressed. Includes

two tissue pads representing a non-pitting stage and a pitting stage, insert tray, key card with cleaning/care instructions, and storage box.