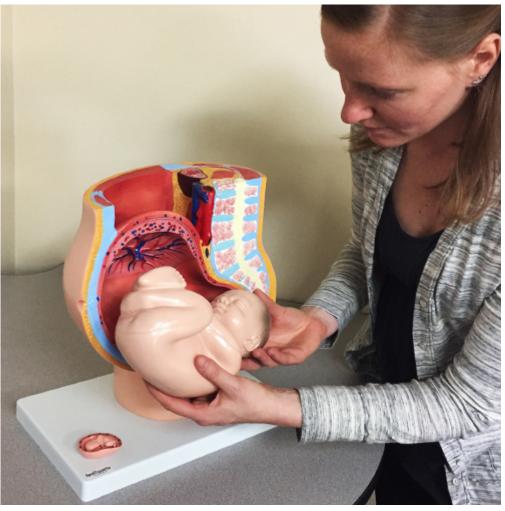

## 10688102 - RealCareTM Pregnancy Torso Order code: 4102.10688102

Cena bez DPH Price with VAT 998,00 Eur 1.207,58 Eur

Parameters Obstetrics, gynecology - filter Quantitative unit

Pregnancy models ks

How big is a normal child shortly before birth? How does a female uterus accommodate a 9-month-old fetus? Answer these questions and more in an engaging, hands-on manner with the RealCare<sup>™</sup> Pregnancy Torso. This lightweight, plastic mold depicts a vertical cross section of the female pelvis during the 9th month of pregnancy. It features detailed renderings of the bladder, rectum, abdominal and pelvic muscles, and includes a life-size 3-month old fetus and uterus mounted on the base for comparison. Comprehensive, 3-lesson curriculum is included.