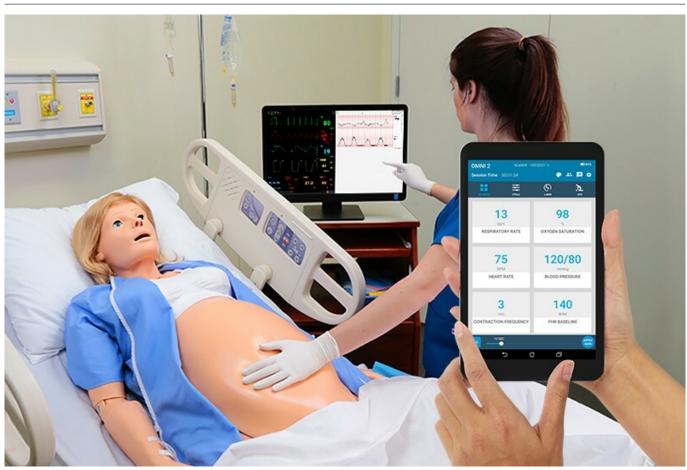

## NOELLE® Childbirth Simulator with OMNI® 2

Order code: 4108.S551.250

Information about product price on demand

**Parameters** 

Obstetrics, gynecology - filter

Quantitative unit

Birthing simulators

ks

The NOELLE S551.250 is a comprehensive, simulation-based training solution designed to make planning, setting up, and running scenarios quick and simple. NOELLE Includes a childbirth simulator featuring our innovative automatic delivery technology, the OMNI 2 wireless interface, Labor & Delivery Simulation Learning Experience™ Courseware package, and accessories.