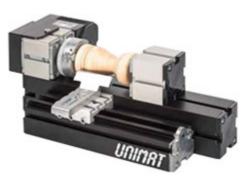

## Woodturning Machine ML Order code: 5101.166023MLE

Information about product price on demand

**Parameters** 

Description Metal version

Quantitative unit ks

The perfect start into woodturning. With distance between centers of 140mm and up to 50mm diameter this machine offers a wide range of possible applications. Soapstone, wax and other round materials can be chucked easily with the included 3-jaw chuck. Ideal for the material packages salt/pepper shaker, egg-cup as well as for clamping rings etc.