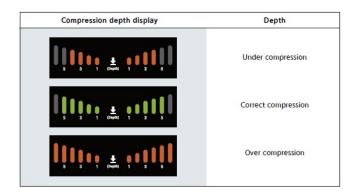

## **Product description**

- Incomplete relaxation Checking
- Chest Compression, Airway, Ventilation skill practice all available
- Total number of chest compression and accuracy displayed
- Instant Compression depth displayed
- Chest Compression depth and rate checking available with LED lamp
- Sound (On/Off) alarmed once user make the proper compression depth
- Chest-rising up checking once user give the proper artificial respiration
- Semipermanent AED electrode pads provided for training
- Face-skin and lung self-replacing (Hygienic method)

#### **Chest compression**

- Chest compression training
- Compression depth is detected over 2.5 3 inches
- Compressing speed, depth, counts and incomplete relaxation are displayed in real time