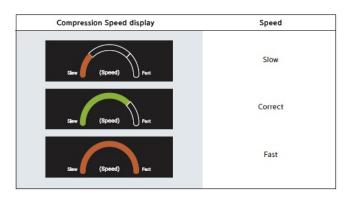

#### **Chest compression**

- Chest compression training
- Compression depth is detected over 2.5 3 inches
- Compressing speed, depth, counts and incomplete relaxation are displayed in real time