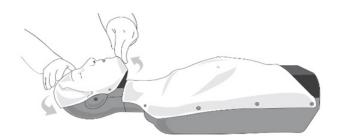

ser make the proper compression depth
- Chest-rising up checking once user give the proper artificial respiration
- Semipermanent AED electrode pads provided for training
- Face-skin and lung self-replacing (Hygienic method)

- Storage bag can convert with training mattress
- Both Battery and AC adapter all available

#### **Chest compression**

- Chest compression training
- Compression depth is detected over 2.5 3 inches
- Compressing speed, depth, counts and incomplete relaxation are displayed in real time

#### **Airway opening**

• Head tilting / chin lifting actions are possible

# Artificial ventilation

- Mouth to mouth resuscitation training
- Artificial respiration training with a Bag Valve Mask

## **AED training**

• Magnetic type semipermanent AED electrode pads are supplied