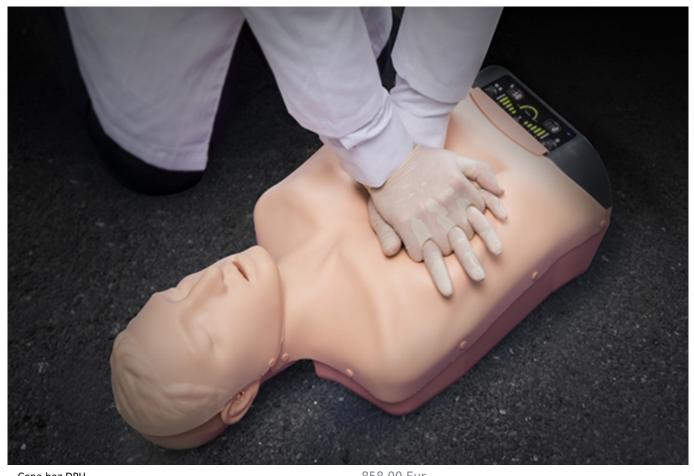

# SHERPA Self Training CPR Model Order code: 4119.BTSEEM

| Cena bez DPH      | 858,00 Eur   |
|-------------------|--------------|
| Price with VAT    | 1.038,18 Eur |
| Parameters        |              |
| Construction      | Adult torso  |
| Quantitative unit | ks           |
|                   |              |

## **Product description**

- Incomplete relaxation Checking
- Chest Compression, Airway, Ventilation skill practice all available
- Total number of chest compression and accuracy displayed
- Instant Compression depth displayed
- Chest Compression depth and rate checking available with LED lamp
- Sound (On/Off) alarmed once user make the proper compression depth
- Chest-rising up checking once user give the proper artificial respiration
- Semipermanent AED electrode pads provided for training
- Face-skin and lung self-replacing (Hygienic method)

#### **Chest compression**

- Chest compression training
- Compression depth is detected over 2.5 3 inches
- Compressing speed, depth, counts and incomplete relaxation are displayed in real time