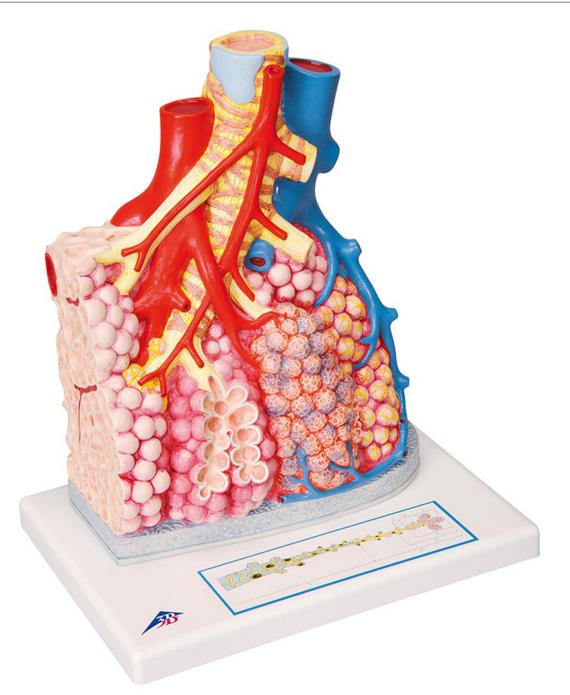

## G60 - Pulmonary Lobule with Surrounding Blood Vessels Order code: 4004.1008493

Cena bez DPH Price with VAT 279,00 Eur 337,59 Eur

Parameters

The model shows an external pulmonary lobe with a magnification of 130x.

## The following are represented:

- Segmental bronchus and its terminal branches (bronchioles)
- Alveolus opened on the right side
- Pulmonary vessels and their capillary networks
- Branch of a bronchial artery
- Pulmonary pleura
- Connective tissue septum on the left side
- Single opened alveolus with surrounding capillary network with a magnification of approx. 1000x on the rear side

A graphic image on the stand of the model shows the structure of the air way in the lungs up to the alveolus.