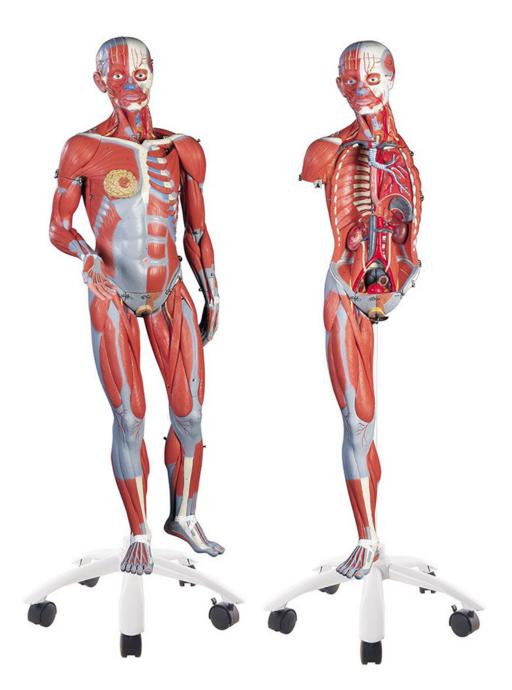

## B50 - 3/4 Life-Size Dual Sex Muscle Model on a metal stand with 5 casters, 45-part

Order code: 4004.1013881

Information about product price on demand

**Parameters** 

Quantitative unit ks

This muscle figure is the finest teaching tool available! Standing over 4 1/2 feet tall, this 3/4 life-size human replica depicts deep and superficial musculature in addition to the body's major nerves, vessels, tissues and organs in exquisite detail. The internal organs are removable (45 pieces in all) to reveal the fundamental interrelationships of human morphology. Remove the calvarium to view the 3-part removable brain. Look beneath the liver to reveal the gallbladder and bile duct. Peer inside the appendix, stomach lungs, heart or kidney. Remove and view the details of 13 different muscles of the arms and legs.

This dual sex muscle figure version has interchangeable genital inserts and a female mammary gland as well as a detailed multilingual product manual identifying over 600 hand-numbered structures. Hand-painted and mounted on a convenient roller base.

## Includes the following features:

- 5 arm/shoulder muscles
- 8 leg/hip muscles
- 2-part removable heart
- 5-part head with removable brain
- 2-part removable lungs
- 2-part stomach
- Removable 4-part male and 2-part female genital inserts
- Detachable arms, leg, head, and abdominal wall for detailed study