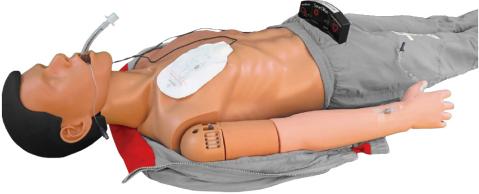

Construction Adult torso

Quantitative unit

A high fidelity airway manikin that provides life-like interaction for air movement related to pressures and movement in the chest. This brings more reality to your training and improves how chest compressions and ventilations are performed.