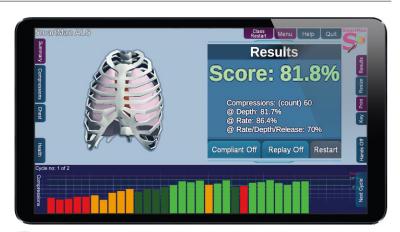

## **Both BLS and ALS training**

Includes BLS and ALS training Real Time Feedback for BLS and CPR with Advanced Airway with feedback for 10:1 Asynchronous Continuous Compressions with a ventilation every 6 Seconds.

## **Delta Tidal Flow**

Delta Tidal Flow Interaction System is found ONLY in SmartMan. This technology provides accurate measurement and excellent physical feel of the interaction of air movement. The real time digital display shows the volume, rate and timing air in and out of the lungs as it is related to movement of the chest.

## Intubate

Practice Intubating and receive a score on how quickly and effectively you are able to place the device. Practice when chest compressions are ongoing and then move into 10:1 Asynchronous Continuous Compressions with a ventilation every 6 Seconds)