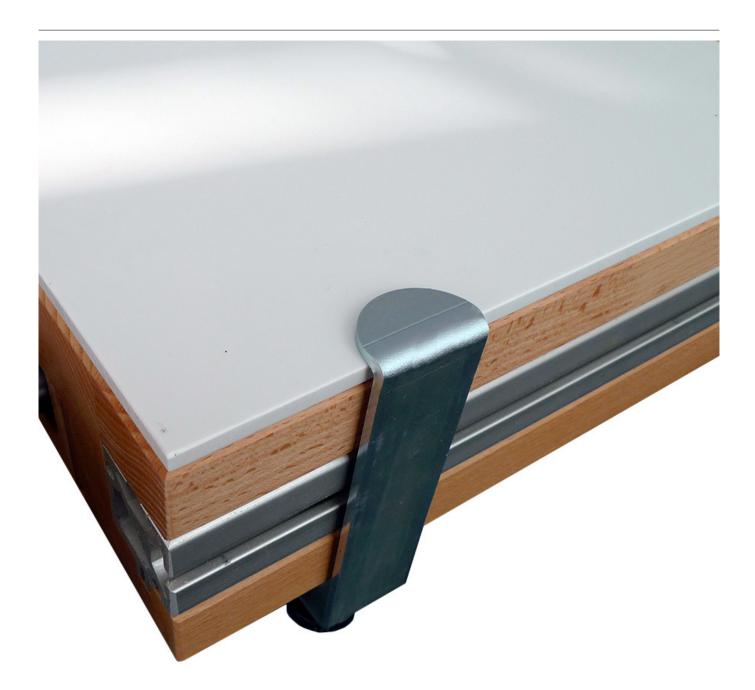

## The cover plate on the desktop -1500 × 650 × 6 mm Order code: 8008.4095-01

Information about product price on demand

Parameters Dimensions [mm] Cover plastic plate on work surface. Use of the plate is useful in carrying out works with risk of damage to the working area of workshop bench such as during gluing, painting, work with ceramics etc. Cover plate can be easily wiped or replaced if necessary with another one while working area of bench remains unspoiled. The plate is fastened to the workshop bench by two clamps that are included.

## Plate material: Polystyrol

**Note:** Can be order only with workbench.