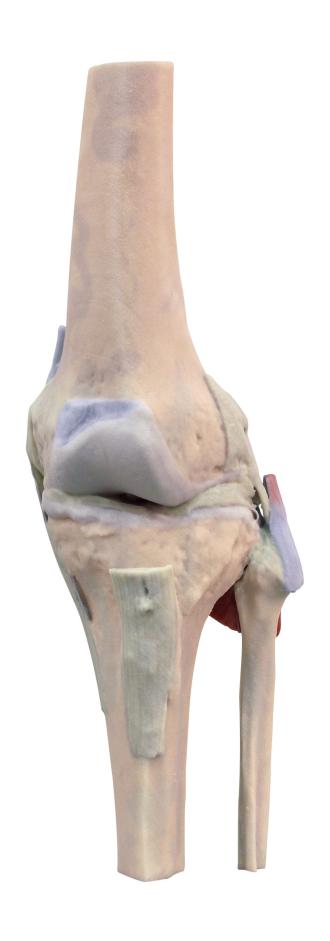

Quantitative unit ks

This 3D printed specimen demonstrates the ligaments of the knee joint with the leg in extension; it represents the same specimen as LW29B knee joint imaged in a flexed position. In the anterior view, with the patella and part of the patellar ligament removed. Both tibial and fibular collateral ligaments are intact. Medially, the insertions of the adductor magnus and semimembranosus muscles are retained, with the oblique popliteal ligament reflected onto the posterior aspect of the joint capsule. Laterally, the insertion of the biceps femoris and origins of the popliteus (covered by the arcuate popliteal ligament) and soleus muscles have been preserved.