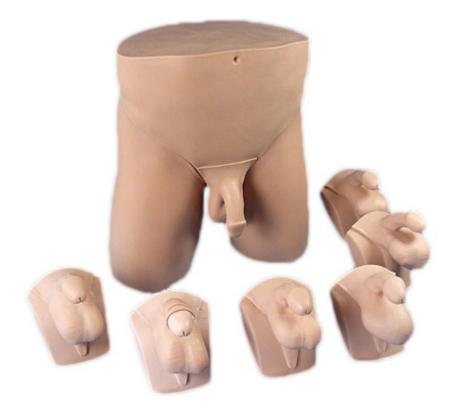

# **Product Anatomy:**

- Abdomen, pelvis and genitalia
- Anatomy of the groin with clear anatomical landmarks:
  - Anterior Superior Iliac Spine (ASIS)
  - Pubic symphysis and tubercles
- Genitalia includes:
  - $\circ~$  Penis both circumcised and non-circumcised
  - $\circ~$  Scrotum containing testicles with epididymis and vas deferens
- Pathologies:
  - $\circ~$  Testicular tumor and penile cancer
  - Epididymal cyst
  - Varicocele
  - Orchitis / epididymo-orchitis
  - Hydrocele
  - Indirect inguinal hernia

### You will receive:

- 60952 CMPT Module 1: Normal
- 60953 CMPT Module 2: Varicocele
- 60954 CMPT Module 3: Tumors
- 60955 CMPT Module 4: Epididymal Cysts
- 60956 CMPT Module 5: Hydrocele
- 60957 CMPT Module 6: Orchitis/Epididymo-orchitis
- 60958 CMPT Module 7: Indirect Inguinal Hernla
- 60959 CMPT Abdominal Insert
- 60960 2 CMPT Pubic Bone
- 60961 2 CMPT Foreskins Pack (each pack contains 2 foreskins & 3 lubricant sachets)
- 1 Lower torso
- 1 Support base
- 2 Carry cases 1 modules, 1 trainer
- 1 LED pen light