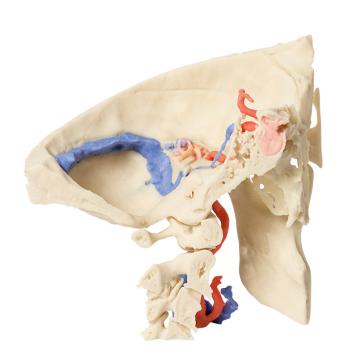

Phone: 495 220 229, 495 220 394

MP1620 - Temporal Bone Model, Set of 3

Order code: 4003.MP1620

Cena bez DPH 1.831,00 Eur
Price with VAT 2.215,51 Eur

**Parameters** 

Quantitative unit ks

This 3 part 3D printed model derived from CT data highlights the complex anatomy of the temporal bone including bone ossicles, canals, chambers, foramina and air spaces. In addition, the spatial relations between temporal bone and other structures of otological importance, i.e. carotid artery, dural venous sinuses, related nerves and the dura mater are indicated. Internal casts (endocasts) of the bony chambers and canals have been created to aid visualisation of the internal anatomy of the temporal bone.

The model set consists of three parts:

- Part 1 Skull Preparation
- Part 2 The Petrous Part Of The Temporal Bone
- Part 3 The Auditory And Vestibular Apparatus