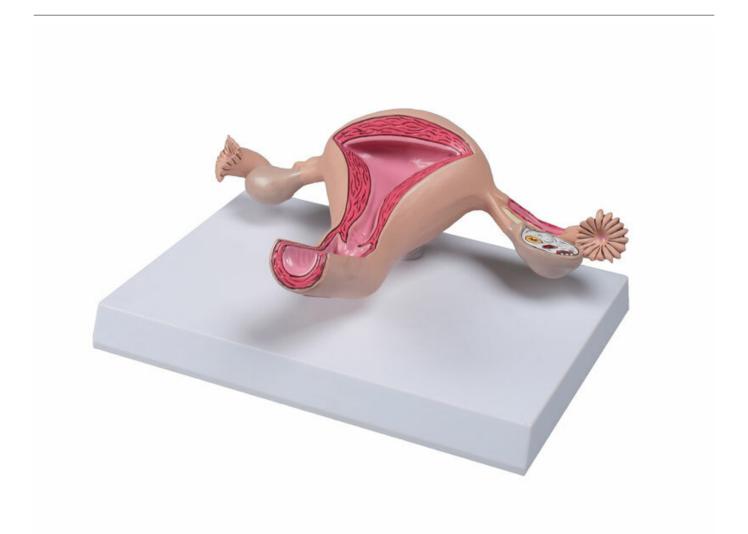

Life size model of a healthy uterus. Anatomy is shown in detail, structures are carefully painted by hand. Cervix, endocervical canal, uterine cavity are sectioned to show endometrium and myomterium. Also one fallopian tube and one ovary are opened, follicles and ookinesis can be seen. An educational card locates the anatomy. Perfect for IUD demonstration. IUD not included. On removable stand.