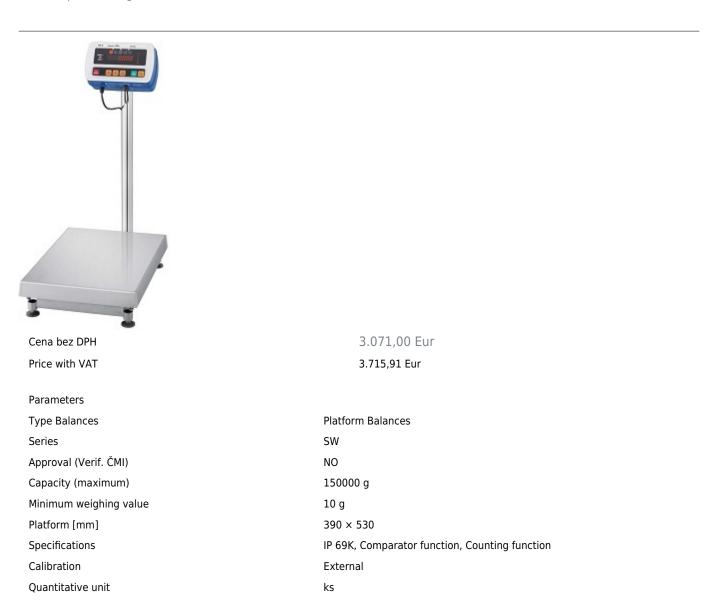

## SW-150KL - Super Washdown Scale IP69K, max. capacity 150kg Order code: 0103.SW150KL

**Scales A&D SW series** - super washdown scales IP69K, maximum resistance to hostile environments. Maintaining hygienic facilities is imperative in the food-processing industry, and the sanitary requirements of governments and companies are becoming increasingly strict all around the world. The SW Series of IP69K-rated Super Washdown Scales is ideally constructed for heavy-duty cleaning with high-pressure (~ 10,000 kPa) and high-temperature (~ 85 °C) water, as well as for long-term use in harsh environments.

SW series:

SW-capacity KS - weighing pan size 250  $\times$  250 mm SW-capacity KM - weighing pan size 300  $\times$  380 mm SW-capacity KL - weighing pan size 390  $\times$  530 mm

Note: The scales are also available in the metrology verifiable version. These scales are at the end of the code designation "EC".