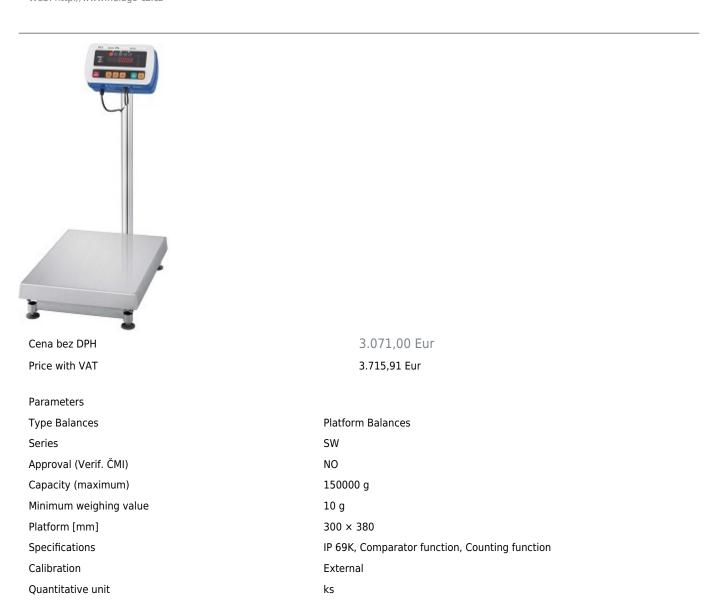

## SW-150KM - Super Washdown Scale IP69K, max. capacity 150kg Order code: 0103.SW150KM

**Scales A&D SW series** - super washdown scales IP69K, maximum resistance to hostile environments. Maintaining hygienic facilities is imperative in the food-processing industry, and the sanitary requirements of governments and companies are becoming increasingly strict all around the world. The SW Series of IP69K-rated Super Washdown Scales is ideally constructed for heavy-duty cleaning with high-pressure (~ 10,000 kPa) and high-temperature (~ 85 °C) water, as well as for long-term use in harsh environments.

SW series:

SW-capacity KS - weighing pan size 250  $\times$  250 mm SW-capacity KM - weighing pan size 300  $\times$  380 mm SW-capacity KL - weighing pan size 390  $\times$  530 mm

Note: The scales are also available in the metrology verifiable version. These scales are at the end of the code designation "EC".

## Features:

- Ultimate protection against the effects of condensation as well as water both IP69K and IP68 compliant
- Streamlined construction for easy cleaning of food-processing residues
- Stainless steel weighing pan, frame and load cell\*
- Rugged and adjustable (0°, 30°, 60° or 90°) indicator bracket
- Touch sensitive capacitive keys to prevent damage from sharp objects
- Auto-tare function to facilitate consecutive check weighing
- Counting mode function
- Bright, multicolored LED display with 5-step comparator lamps
- Auto power off function
- Three sizes of base units, which are also available separately
- Pole stand attachable to either the short or long side of the platform
- The display unit available separetely as an IP69K indicator for high pressure washdown
- \* Weighing pan and frame SUS304, Load cell SUS630