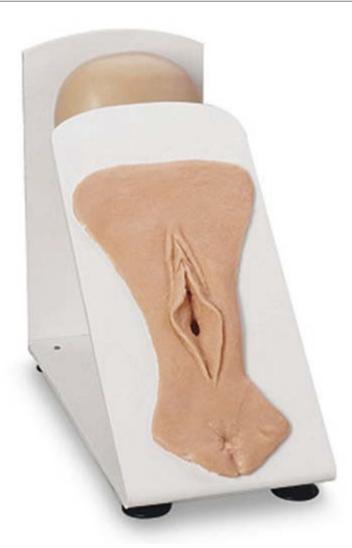

## PP01932 - Female Catheterization Model

Order code: 4107.PP01932

Cena bez DPH

472,00 Eur

Price with VAT 571,12 Eur

Parameters

Quantitative unit ks

Practice female urinary catheterization on Simulaids' newly designed, anatomically correct models. Training is enhanced by a new material that has a realistic feel and flexibility. Both models utilize a 16 FR catheter and can be used to demonstrate balloon inflation procedures. The models are individually mounted on a training stand and can be used on a tabletop or for patient simulation. A fluid reservoir allows for urine output upon successful completion of the insertion procedure. Instructors are able to teach sterile technique and insertion and removal of catheter, as well as practice preparing the patient for the procedure.