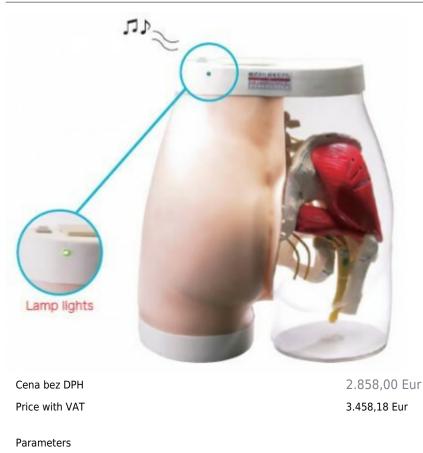

## Acupuncture Model of Sciatic Nerve Order code: 4109.AM-4

Quantitative unit

ks

Learn anatomy using transparent model and acquire acupuncture skills with training model.

- 1. Anatomical understanding of the structure of skeleton and muscles. Support trainees' education using the right side transparent model through the explanation of internal body. Anatomical understanding of the structure of skeleton and muscles and sciatic nerve is possible.
- 2. Human skeleton model allows simulation practice of palpation. Since iliac crest (iliac spine), great trochanter, and ischial tuberosity are incorporated in the left side training model facilitating simulation of virtual palpation to identify the acupuncture point by confirming the structure of skeleton.
- Weight: about 7 kg
- Case size: 41 × 47 × 36 cm
- Accessories: Stands for placing the model in a lateral position, Storage case