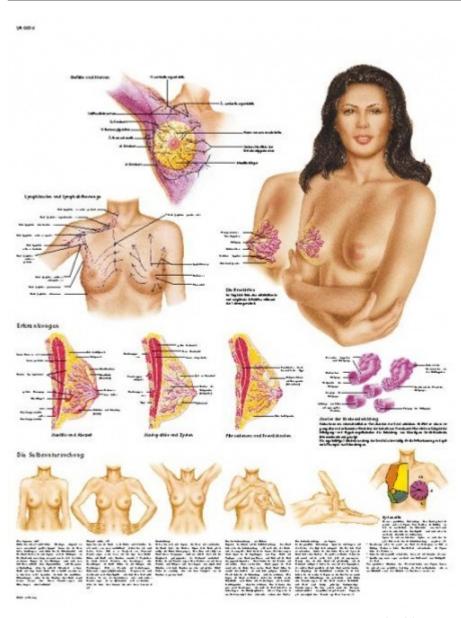

## **VR1556L - The Female Breast**

Order code: 4304.1001576

Cena bez DPH 24,00 Eur Price with VAT 29,04 Eur

**Parameters** 

Types of posters Malé laminované postery

ks

Description language English

Format  $50 \times 67 \text{ [cm]}$ 

Quantitative unit

This colorful anatomical chart covers the anatomy, pathology, and self-examination of the human female breast. The anatomy of breast pathology is shown in this poster along with useful information about different types of breast lumps that can occur. The self-examination illustrations are accompanied with detailed written instructions. This anatomy poster is a great teaching tool!