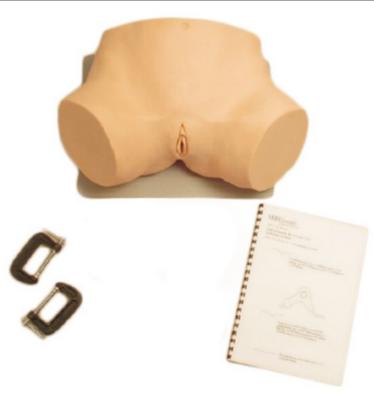

The Charlie and his Mum Obstetric Trainer is designed specifically for medical practitioners to assess cervical dilatation and fetal presentation.

The user simply places the cervix over Charlie's head and then stretches it until the desired dilation is achieved.

The Charlie and his Mum Obstetric Trainer comes with three cervixes, which are, from left to right, primipara, multipara, and oedematous.

After lubricating the cervix with a water-based surgical lubricant the head can then be inserted into the opening at the back of the model.