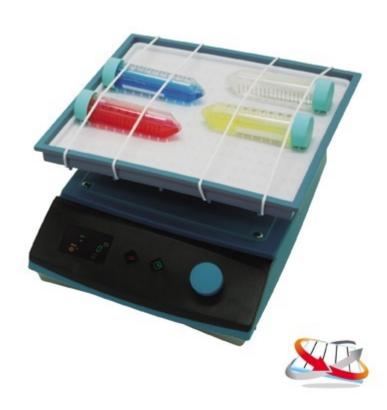

## CWS-350 - shaker with three-dimensional, **lurched** movement

Order code: 9002.AAH381115K

Cena bez DPH 890,00 Eur Price with VAT 1.076,90 Eur

**Parameters** 

Device type Mini shaker

Series CMS, CRS, CWS, CPS

13°

Maximum speed 100 rpm

Dimension of moving base  $276 \times 276$ 

Max. amplitude

**Rotational Speed** 8 - 100 rpm

Shaking motion 3D lurched

YES Timer ks

Quantitative unit

## **Operating features**

- Suitable at even low speed for sensitive experimental tests.
- Digital speed control provides a gentle to vigorous motion.
  - o Rocking shaker: 5 to 100 rpm.
  - o Waving shaker: 8 to 100 rpm.
- User friendly, tilt angle setting can be adjusted to fit user's experimental needs.
  - $\circ$  Rocking shaker : Tilt 7 ~ 13° adjustable.
  - Waving shaker : Tilt 0~ 13° adjustable.
- One-touch timer facilitative for time-dependent studies.
  - o 1 min to 99 hour 59 min.

## **Constructional features**

- Brushless DC motor creates a smooth and quiet uniformed shaking motion.
- The controller display adopts VFD. It is easy to indicate speed set up and operating condition.
- Designed for Portability, constructed with lightweight materials for convenient use in an experiment chamber.
- 3 type of removable trays surface can be used to transport tubes, well-pate and etc.