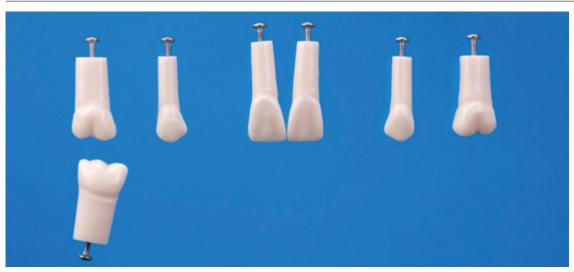

## Endodontic Tooth Model A12A-200 (7 teeth set)

Order code: 4112.340407

Cena bez DPH 47,40 Eur
Price with VAT 57,35 Eur

Parameters

Practical dentistry, endodontics - filter Praktická stomatologie

Quantitative unit ks

- A single root tooth model based on the A5A-200 with a pulp chamber and a root canal
- Pulpal walls are stained red to allow easy view of preparation conditions such as during root canal enlargement
- By combining with the CON Series model, you can practice pulp chamber opening, rubber dam attachment, root canal enlargement and root canal filling

## Parts:

• Teeth no. 16, 14, 11, 21, 24, 26, 46