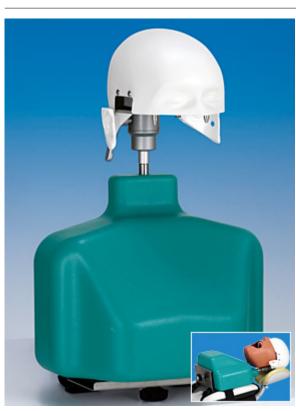

## Chair Mount Torso Set Order code: 4112.401241

Cena bez DPH 1.437,00 Eur
Price with VAT 1.738,77 Eur

**Parameters** 

Quantitative unit ks

- Set consists of NISSIM Head, Torso and Chair Mount
- Type 2 or Type 1 Articulators can be attached (articulators not included)
- 2 belts on the chair mount securely fixes the torso to the dental chair
- Can be used with existing dental chairs at the training facility, a more economical choice compared to expensive simulator systems
- Torso can be fixed to most dental chairs
- Torso gives a more lifelike appearance during training