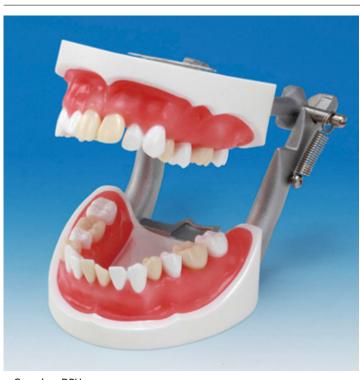

## **Tooth Extraction Model SUG2004-UL-SP-**

**DM-28** 

Order code: 4112.342577

Cena bez DPH 237,00 Eur
Price with VAT 286,77 Eur

**Parameters** 

Quantitative unit ks

- Tooth extraction practice can be done on 6 maxillary teeth and 6 mandibular teeth
- Anatomically shaped extraction teeth are held in place in the socket by hot-melt (heated glue) with the right amount of resistance allowing realistic extraction
- Extraction pressure, direction and feel can be experienced at a more clinically accurate level
- A more advanced practice can be done by attaching the model to a phantom or mannequin
- Repeated practice can be done by using a special hot-melt glue gun (\*please inquire for more information)
- This model cannot be used with the FE articulator (prices are for jaws with a D articulator)