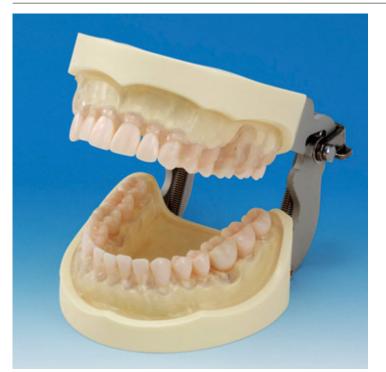

SRP Jaw Model PER2001-UL-SC-FEM-32

Order code: 4112.345296

Cena bez DPH Price with VAT

## Parameters

Quantitative unit

ks

- Basic dental hygiene training model, ideal for learning beginning techniques for treating periodontal diseases
- Resorption and other bone defects on the entire alveolar bone allowing subgingival probing, scaling and root planing practice
- Furcated molars allow furcation lesion treatments in the posterior region
- Recessions have been added to the gingival area allowing plaque control practice on the gingival lesion

## **Training Method:**

- Probing
- Tooth surface polishing
- Exploring (when doing practice by combining with the Dental Calculus Set)
- Plaque control (when doing practice by combining with Artificial Plaque)
- Scaling (when doing practice by combining with the Dental Calculus Set)
- Alginate combination impression
- Root Planing (when doing practice by combining with the Dental Calculus Set)