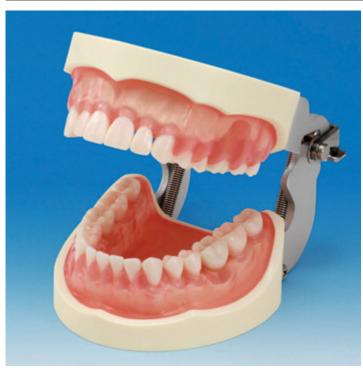

Quantitative unit ks

· Basic dental hygiene training model, ideal for learning beginning techniques for treating periodontal diseases

• Resorption and other bone defects on the entire alveolar bone allowing subgingival probing, scaling and root planing practice

208,60 Eur

- Furcated molars allow furcation lesion treatments in the posterior region
- Recessions have been added to the gingival area allowing plaque control practice on the gingival lesion

## **Training Method:**

- Probing
- Tooth surface polishing
- Exploring (when doing practice by combining with the Dental Calculus Set)
- Plaque control (when doing practice by combining with Artificial Plaque)
- Scaling (when doing practice by combining with the Dental Calculus Set)
- Alginate combination impression
- Root Planing (when doing practice by combining with the Dental Calculus Set)