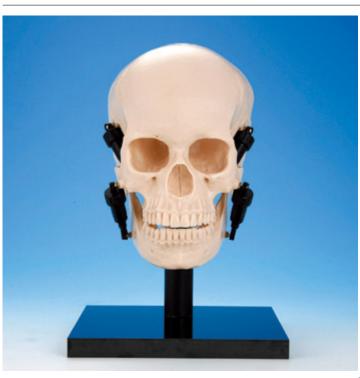

## Jaw Function Skull Model Order code: 4112.345130

Cena bez DPH 934,00 Eur
Price with VAT 1.130,14 Eur

Parameters

Types of replacements Funkce čelistí

Quantitative unit ks

- 3-dimensionally reproduces various mandibular jaw movements such as protrusive, lateral and vertical movements
- 4 cylinders representing the temporal and masseter muscles are attached to the skull model
- By observing 3-dimensionally instead of using 2-dimensional tools such as illustrations, you can understand mandibular jaw movements much easier